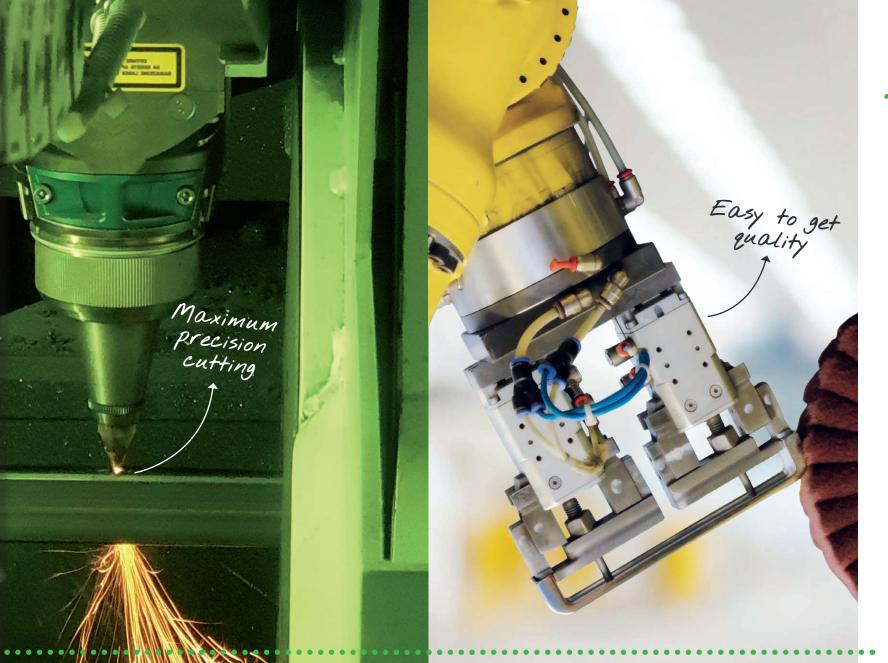

··· AUTOMATIC TURNING

Round Bar

Ø 32 mm max length 1.200 mm

••••••••••••••••

··· ALUMINIUM **EXTRUSION** 

> Aluminium Bar 80x50 mm max length 3.000 mm

NEW · · LASER CUT

Brass / Stainless steel / Steel Up to Ø 120 mm

··· STEEL, BRASS AND STAINLESS STEEL PIPES PROCESSING

> of Round, Square, Rectangular, Flat Oval section

SURFACE PREPARING

**VIBRATING FINISHING** Smoothing and removing cutting parts

ROBOTIC TAPING, SATIN FINISHING AND POLISHING

Process precision and repetitiveness

**ASSEMBLING - FIXING** 

Automatic lines with size controlling

...to the finished product **LOGISTIC** 

Easy to get quality

**QUALITY CONTROL** 

PAINTING EQUIPMENT