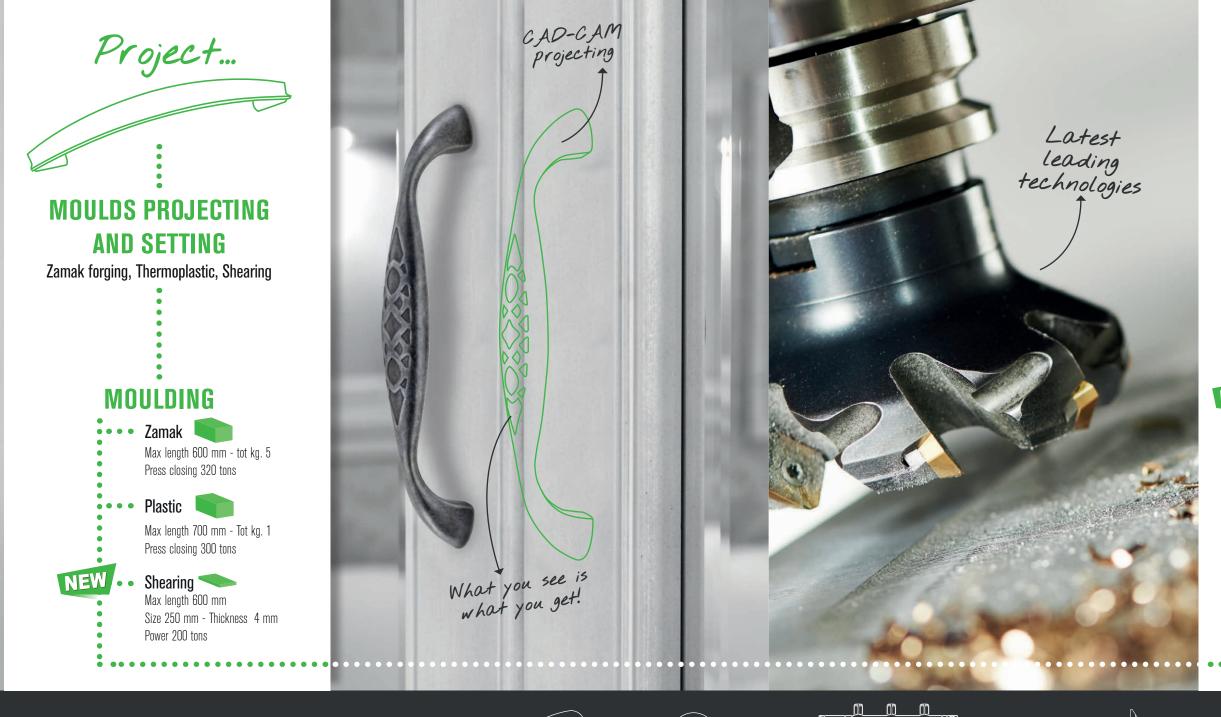

## EACH IDEA THE PROPER PROCESS

Experience and technology we have been expressing by our manufacturing processes since more than 40 years have made BM specialized in different industrial processes such plastic and metals, making their application introduced beyond the furniture's world.

Moulding, turning, aluminium extrusion, satin finishing and galvanic baths are supported by high technology equipments: all that allows BM to be the ideal partner for anyone requiring excellent quality industrial process.